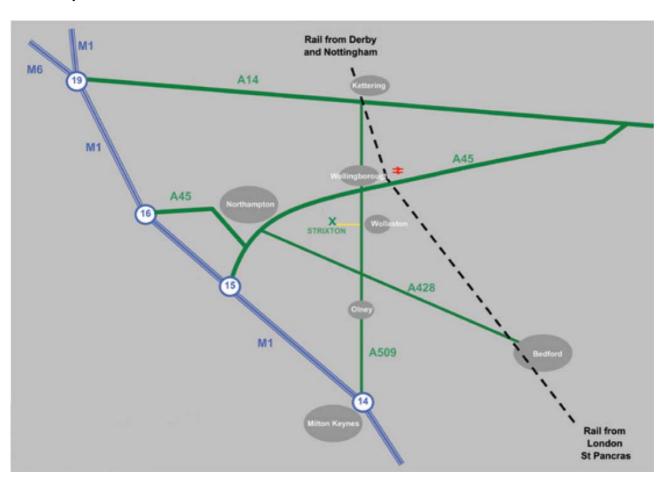

## Map

#### By Rail

Nearest station Wellingborough, using Midland Mainline

50 minutes from St Pancras

1 hour from Derby or Nottingham

90 minutes from Sheffield

Strixton Manor is 10 minutes from Wellingborough station by taxi

#### By Road From The South Using The M1 Motorway

Exit using Junction 14

At the end of the sliproad, turn right on the A509 towards Newport Pagnell and Wellingborough

Continue on the A509 through Olney towards Wellingborough

Strixton is 1 mile on the left after the Bozeat roundabout, signposted "Strixton Village Only"

Go to the end of the lane in Strixton and turn right into the business centre

### By Road From The North Using The M1 Motorway

Exit using Junction 15

Follow the A45 around Northampton to Wellingborough

At the roundabout junction with the A509 (McDonalds & Ibis Hotel), take the 3rd exit to continue on the A45

In 0.5 miles, take the sliproad into Wellingborough

At the end of the sliproad take the 2nd exit signposted A509 Milton Keynes

Stay in the righthand lane past Tesco

At the roundabout turn right onto the A509 signposted Milton Keynes

Continue ahead past 2 more roundabouts

Strixton is 0.5 miles on the right after the Wollaston roundabout, signposted "Strixton Village Only" Go to the end of the lane in Strixton and turn right into the business centre

#### By Road From The Northwest Using The A14

Exit at the A509 signposted Wellingborough

Continue on the A509 through Isham to Wellingborough

At the roundabout turn right onto the ring road signposted A509/(A45) Northampton

Continue ahead across three roundabouts

At the fourth roundabout take the second exit to join the A45 East / Cambridge

In 0.5 miles, take the sliproad into Wellingborough

At the end of the sliproad take the 2nd exit signposted A509 Milton Keynes

Stay in the righthand lane past Tesco

At the roundabout turn right onto the A509 signposted Milton Keynes

Continue ahead past 2 more roundabouts

Strixton is 0.5 miles on the right after the Wollaston roundabout, signposted "Strixton Village Only" Go to the end of the lane in Strixton and turn right into the business centre

#### By Road From The Northeast Using The A14

Exit at the A45 by Thrapston Services

At the end of the sliproad, take the first exit towards Wellingborough on the A45

Continue on the A45 across four roundabouts

After the fourth roundabout, pass the service station and take the next exit into Wellingborough signposted A509 Milton Keynes

At the end of the sliproad, turn right at the roundabout to pass under the A45

Take the second exit signposted A509 Milton Keynes

Stay in the righthand lane past Tesco

At the roundabout turn right onto the A509 signposted Milton Keynes

Continue ahead past 2 more roundabouts

Strixton is 0.5 miles on the right after the Wollaston roundabout, signposted "Strixton Village Only" Go to the end of the lane in Strixton and turn right into the business centre